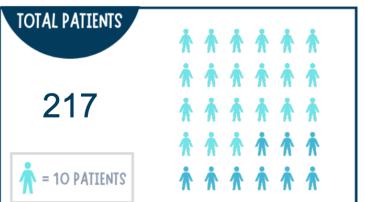

#### Claims

Pending

**Most Claims** 

Paysource - 2

**Total Pending** 

**Total Claims** 

\$131.01K

194