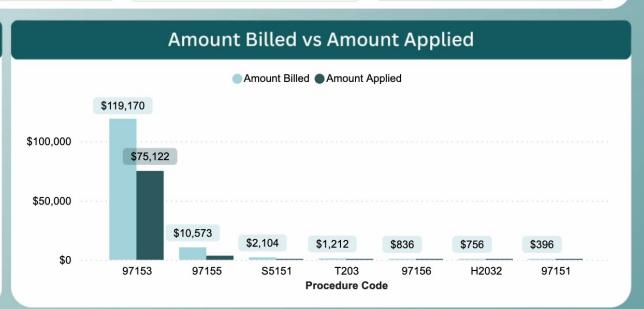

#### Billing

**Total Billed** 

\$3.80M

**Total Applied** 

\$1.34M

## Top 3 Denial Codes

| Denial Code | Amount Billed  |  |  |  |
|-------------|----------------|--|--|--|
| 45          | \$3,445,859.13 |  |  |  |
| 18          | \$75,746.00    |  |  |  |
| 197         | \$37,720.00    |  |  |  |