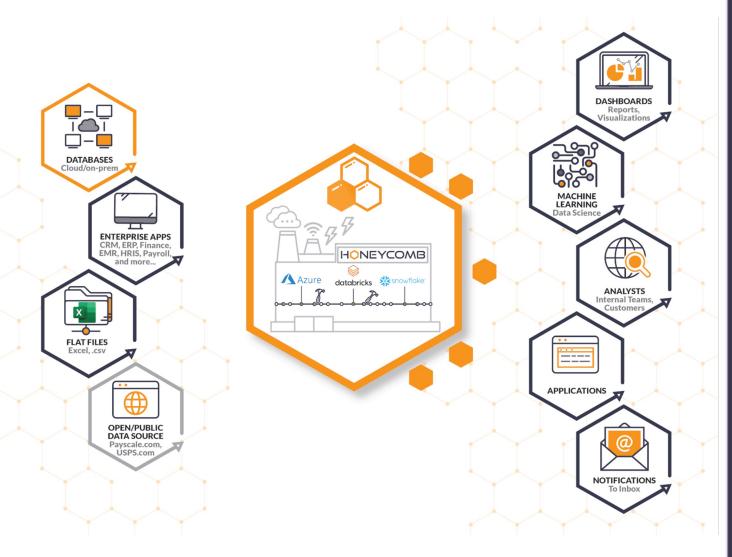

## Your Data Is Dispersed

## **Data Quality and Consistency**

Dispersed data sources have varying levels of data quality, completeness, and accuracy. Inconsistencies in data definitions, data entry processes, and data governance practices lead to discrepancies when attempting to report on the consolidated data.

## Data Timeliness and Synchronization

When data is distributed across various locations or systems, ensuring that the data is up-to-date and synchronized can be a challenge.

## **Data Accessibility**

Accessing dispersed data can be hindered by incompatible systems or security restrictions. Proprietary systems can make it difficult to retrieve and aggregate data from multiple sources.