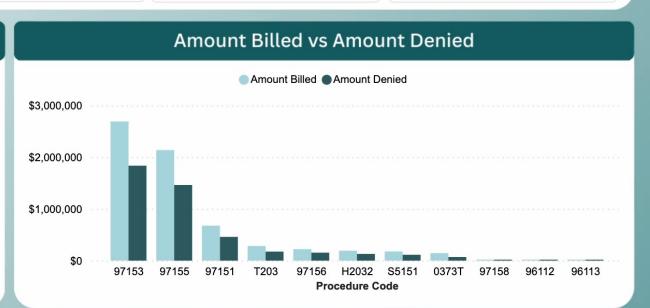

## Top 3 Denial Codes

| Denial Code | Amount Billed  |  |  |  |
|-------------|----------------|--|--|--|
| 45          | \$3,445,859.13 |  |  |  |
| 18          | \$75,746.00    |  |  |  |
| 197         | \$37,720.00    |  |  |  |