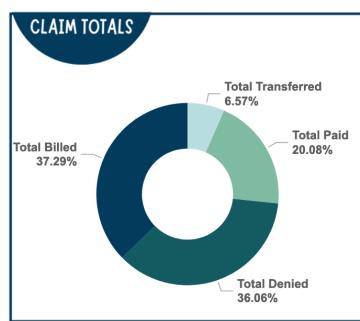

#### Billing

**Total Billed** 

\$135.05K

**Total Applied** 

\$1.00K

#### Claims

Pending

**Most Claims** 

Paysource - 2

**Total Pending** 

**Total Claims** 

\$131.01K

194